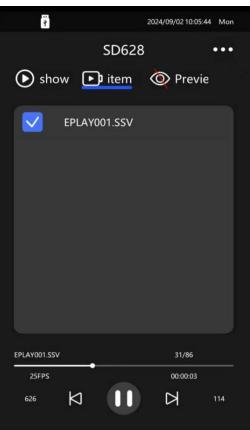

#### 1. Play instructions:

Put the finished SSV file into the TF card and insert it into the SS-SD628, the controller will play it automatically. When the controller recognizes the storage device, the logo will appear in the upper left corner of the playback interface. All the recognized playback programs will be displayed in the Offline Playlist and played in the order of the list.

effects.

Program: Insert USB flash drive or TF card and identify the

generated SSV file. (Identifying the USB flash drive or TF card

will show the USB flash drive icon in the top left corner)

**Preview:** You can preview the play effect of offline files.

## 5. Remote function page diagram:

Address: Building 65, No. 17, Jingsheng South 4th Street, Zhongguancun Science and Technology Park, Tongzhou District, Beijing, China Tel.: 010-56370005 http://www.ssg-china.cn