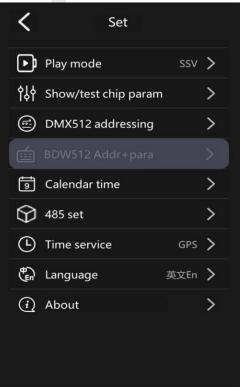

**Playback mode:** Offline playback and presentation effects can be manually switched.

**Local parameter Settings:** Chip model, baud rate, GAMMA value, port pixel, color order.

**DMX512 Addressing:** Address the DMX512 luminaire.

**BDW512 Addressing write parameters:** Settings for the BDW512 chip.

Calendar time: Set the date, time of the controller.

Language: English and Chinese can be switched at will.

**Timing mode:** Through different ways of server, GPS correction system time.

About: Controller related information.

- **3. Screen test:** mainly test color, address, etc., which can provide debugging convenience to the maximum extent in practical applications.
- **4. Console:** the function of DMX512 console is integrated on the controller, which is convenient for practical application.