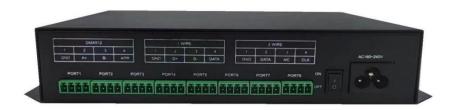

# 第 I 章 Product appearance and description:

 $SS\mbox{-}SD628$  player face view and description:

SS-SD628 Player rear view and description:

Address: Building 65, No. 17, Jingsheng South 4th Street, Zhongguancun Science and Technology Park, Tongzhou District, Beijing, China Tel.: 010-56370005 http://www.ssg-china.cn

### 2. Basic parameter table of controller:

| Input voltage      | AC 180~240V |
|--------------------|-------------|
| Rated power        | 6.5 w       |
| Length             | 236mm       |
| Width              | 137mm       |
| Height             | 45.1 mm     |
| Fixed hole spacing | 218x75mm    |