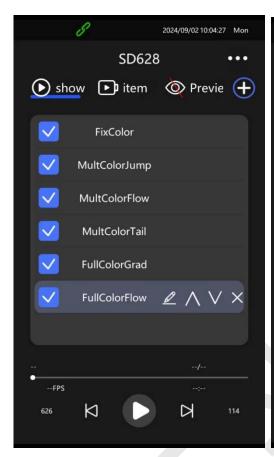

through the USB cable and can be controlled locally through the mobile

phone.

1. Home page:

Presentation: Fixed color, Color jump, Color gradient, Color Tailing,

Random Starlight, Full Color gradient. Click the plus sign to add dazzling

effects.

Program: Insert USB flash drive or TF card and identify the

generated SSV file. (Identifying the USB flash drive or TF card

will show the USB flash drive icon in the top left corner)

**Preview:** You can preview the play effect of offline files.

## 5. Remote function page diagram:

Address: Building 65, No. 17, Jingsheng South 4th Street, Zhongguancun Science and Technology Park, Tongzhou District, Beijing, China Tel.: 010-56370005 http://www.ssg-china.cn