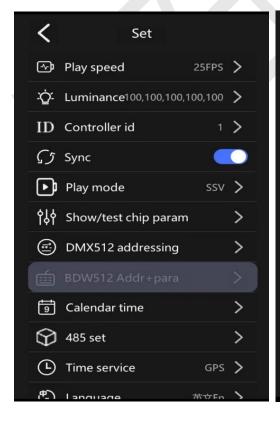

2. Settings:

**Playback rate:** The playback speed can be changed.

**Brightness:** The brightness of the luminaire can be set.

Address: Building 65, No. 17, Jingsheng South 4th Street, Zhongguancun Science and Technology Park, Tongzhou District, Beijing, China Tel.: 010-56370005

http://www.ssg-china.cn

Postcode: 101102

Fax: 010-56370005-810

4

55G

**Controller ID:** The ID of the controller can be set manually.

**Sync setting:** After this parameter is enabled, multiple devices can play simultaneously.

**Playback mode:** Offline playback and presentation effects can be manually switched.

**Local parameter Settings:** Chip model, baud rate, GAMMA value, port pixel, color order.

**DMX512 Addressing:** Address the DMX512 luminaire.

**BDW512 Addressing write parameters:** Settings for the BDW512 chip.

Calendar time: Set the date, time of the controller.

Language: English and Chinese can be switched at will.

**Timing mode:** Through different ways of server, GPS correction system time.

About: Controller related information.

- **3. Screen test:** mainly test color, address, etc., which can provide debugging convenience to the maximum extent in practical applications.
- **4. Console:** the function of DMX512 console is integrated on the controller, which is convenient for practical application.