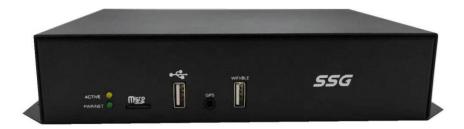

# 第 I 章 Product appearance and description:

 $SS\mbox{-}SD628$  player face view and description:

SS-SD628 Player rear view and description:

Address: Building 65, No. 17, Jingsheng South 4th Street, Zhongguancun Science and Technology Park, Tongzhou District, Beijing, China Tel.: 010-56370005 http://www.ssg-china.cn